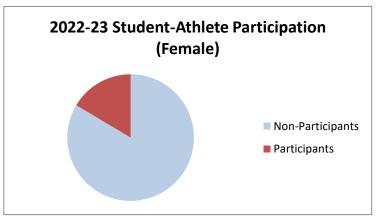

## Middle School ED Code 221.9

|         |                |             |             | Public or |            |          |          | Total         | Total         |
|---------|----------------|-------------|-------------|-----------|------------|----------|----------|---------------|---------------|
| School  |                |             |             | Private   | Total      | Male     | Female   | Participants* | Participants* |
| Year    | School Name    | CIF Section | School City | School?   | Enrollment | Students | Students | (male)        | (female)      |
|         |                |             |             |           |            |          |          |               |               |
| 2022-23 | T. R. Smedberg | Sac Joaquin | Sacramento  | Public    | 1170       | 611      | 559      | 97            | 92            |

| Girls Sports offerings: | 7th grade | 8th grade |  |
|-------------------------|-----------|-----------|--|
| Basketball              | 10        | 10        |  |
| Cross Country           | 0         | 0         |  |
| Track & Field           | 21        | 16        |  |
| Volleyball              | 14        | 17        |  |
| Wrestling (Coed)        | 1         | 3         |  |

<sup>\*</sup>Numbers based on total number of players on a team roster on the official first day of competition