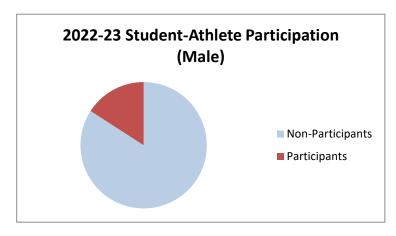

## Middle School ED Code 221.9

|         |                |             |             | Public or |            |          |          | Total         | Total         |
|---------|----------------|-------------|-------------|-----------|------------|----------|----------|---------------|---------------|
| School  |                |             |             | Private   | Total      | Male     | Female   | Participants* | Participants* |
| Year    | School Name    | CIF Section | School City | School?   | Enrollment | Students | Students | (male)        | (female)      |
|         |                |             |             |           |            |          |          |               |               |
| 2022-23 | T. R. Smedberg | Sac Joaquin | Sacramento  | Public    | 1170       | 611      | 559      | 97            | 92            |

| Boys Sports offerings: | 7th grade | 8th grade |  |
|------------------------|-----------|-----------|--|
| Basketball             | 15        | 16        |  |
| Cross Country          | 0         | 0         |  |
| Track & Field          | 10        | 14        |  |
| Volleyball             | 11        | 16        |  |
| Wrestling (Coed)       | 7         | 8         |  |

<sup>\*</sup>Numbers based on total number of players on a team roster on the official first day of competition