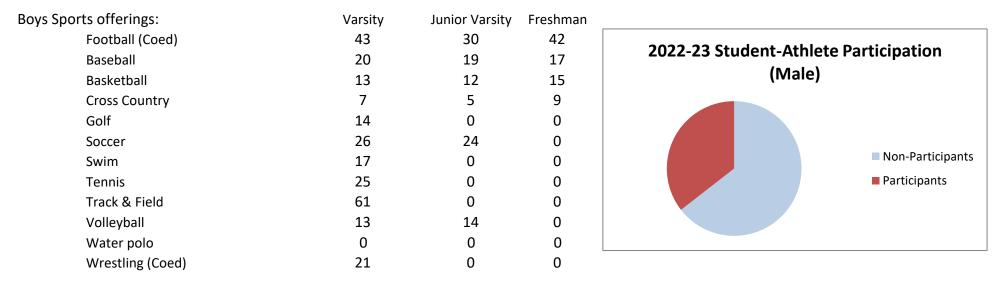

## High School ED Code 221.9

|         |                |                    |             | Public or |            |          |          | Total         | Total         |
|---------|----------------|--------------------|-------------|-----------|------------|----------|----------|---------------|---------------|
| School  |                |                    |             | Private   | Total      | Male     | Female   | Participants* | Participants* |
| Year    | School Name    | <b>CIF Section</b> | School City | School?   | Enrollment | Students | Students | (male)        | (female)      |
|         |                |                    |             |           |            |          |          |               |               |
| 2022-23 | Pleasant Grove | Sac-Joaquin        | Elk Grove   | Public    | 2454       | 1205     | 1241     | 428           | 307           |

| Girls Sports offerings: | Varsity | Junior Varsity | Freshman |                                       |  |  |
|-------------------------|---------|----------------|----------|---------------------------------------|--|--|
| Football (Coed)         | 0       | 0              | 0        | 2022 22 Student Athlete Deuticination |  |  |
| Softball                | 16      | 11             | 0        | 2022-23 Student-Athlete Participation |  |  |
| Basketball              | 11      | 9              | 0        | (Female)                              |  |  |
| Cross Country           | 16      | 5              | 3        |                                       |  |  |
| Golf                    | 13      | 0              | 0        |                                       |  |  |
| Soccer                  | 30      | 24             | 0        |                                       |  |  |
| Swim                    | 33      | 0              | 0        | Non-Participants                      |  |  |
| Tennis                  | 25      | 0              | 0        | Participants                          |  |  |
| Track & Field           | 60      | 0              | 0        |                                       |  |  |
| Volleyball              | 16      | 14             | 11       |                                       |  |  |
| Water polo              | 0       | 0              | 0        |                                       |  |  |
| Wrestling (Coed)        | 6       | 0              | 0        |                                       |  |  |