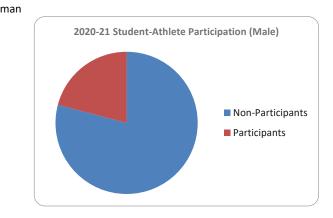

|         |                    |             |             | Public or |            |          |          | Total         | Total         |
|---------|--------------------|-------------|-------------|-----------|------------|----------|----------|---------------|---------------|
| School  |                    |             |             | Private   | Total      | Male     | Female   | Participants* | Participants* |
| Year    | School Name        | CIF Section | School City | School?   | Enrollment | Students | Students | (male)        | (female)      |
|         |                    |             |             |           |            |          |          |               |               |
| 2021-22 | Valley High School | SJS         | Sacramento  | Public    | 1727       | 947      | 776      | 198           | 124           |

| Boys Sports offerings: | Varsity | Junior Varsity | Freshm |
|------------------------|---------|----------------|--------|
| Football (Coed)        | 16      | 22             |        |
| Baseball               | 15      |                |        |
| Basketball             | 13      | 14             |        |
| Cross Country          | 7       | 6              |        |
| Golf                   |         |                |        |
| Soccer                 | 22      | 20             |        |
| Swim                   |         |                |        |
| Tennis                 | 15      |                |        |
| Track & Field          | 10      |                |        |
| Volleyball             | 15      | 13             |        |
| Water polo             |         |                |        |
| Wrestling (Coed)       | 15      | 2              |        |
|                        |         |                |        |