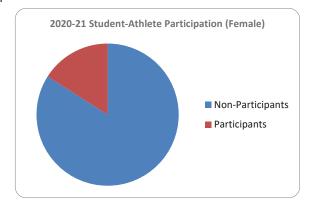

|         |                    |             |             | Public or |            |          |          | Total         | Total         |
|---------|--------------------|-------------|-------------|-----------|------------|----------|----------|---------------|---------------|
| School  |                    |             |             | Private   | Total      | Male     | Female   | Participants* | Participants* |
| Year    | School Name        | CIF Section | School City | School?   | Enrollment | Students | Students | (male)        | (female)      |
|         |                    |             |             |           |            |          |          |               |               |
| 2021-22 | Valley High School | SJS         | Sacramento  | Public    | 1727       | 947      | 776      | 198           | 124           |

| Girls Sports offerings: | Varsity | Junior Varsity | Freshman |
|-------------------------|---------|----------------|----------|
| Football (Coed)         |         |                |          |
| Softball                | 21      |                |          |
| Basketball              | 10      |                |          |
| Cross Country           | 8       | 5              |          |
| Golf                    |         |                |          |
| Soccer                  | 20      |                |          |
| Swim                    |         |                |          |
| Tennis                  | 16      |                |          |
| Track & Field           | 9       |                |          |
| Volleyball              | 15      | 13             |          |
| Water polo              |         |                |          |
| Wrestling (Coed)        | 4       | 3              |          |