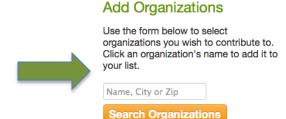

Once enrolled, follow these steps:

- · Visit raleys.com/extracredit
- · Click on the green "Get Started" button
- · Select your organization(s) from the menu

· Designate the percentage of scrip to donate to each organization