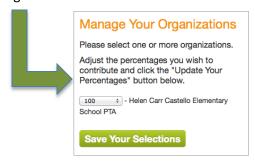

Once enrolled, follow these steps:

- · Visit raleys.com/extracredit
- · Click on the green "Get Started" button
- · Select your organization(s) from the menu

· Designate the percentage of scrip to donate to each organization

You can track your contribution amounts by viewing your SomethingExtraCredit online!

The easiest way to contribute to your school!!!